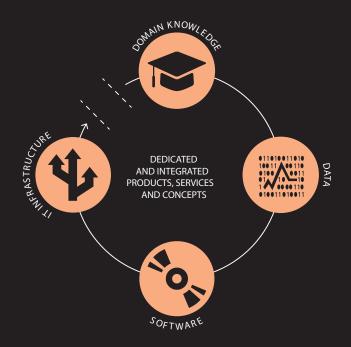

# FILLING THE GAP BETWEEN IT AND E&P

The unique combination of IT and geoscience domain expertise puts us in an excellent position to fill the gap between IT, exploration and production (E&P).